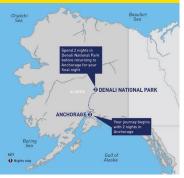

#### DENALI EXPRESS WITH ALASKA RAILROAD

### 6 DAY ITINERARY Anchorage > Denali National Park > Anchorage

View Trip