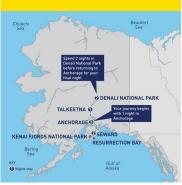

#### ALASKA ADVENTURE WITH ALASKA RAILROAD

#### 9 DAY ITINERARY

Anchorage > Seward >
Kenai Fjords NationalPark > Talkeetna >
Denali National Park > Anchorage

View Trip