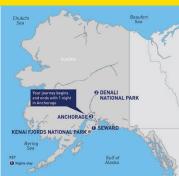

#### DENALI AND KENAI FJORDS NATIONAL PARKS EXPRESS WITH ALASKA RAILROAD

#### 7 DAY ITINERARY

Anchorage > Seward > Kenai Fjords National Park > Denali National Park > Anchorage

View Trip

Contact Us at 877-579-9217 or your Local Travel Agent Visit our website: railbookers.ca