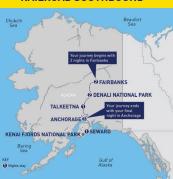

#### GRAND ALASKA ADVENTURE WITH ALASKA RAILROAD SOUTHBOUND

#### 10 DAY ITINERARY

Fairbank > Denali National Park > Talkeetna > Anchorage > Seward > Kenai Fjords National Park > Anchorage

View Trip